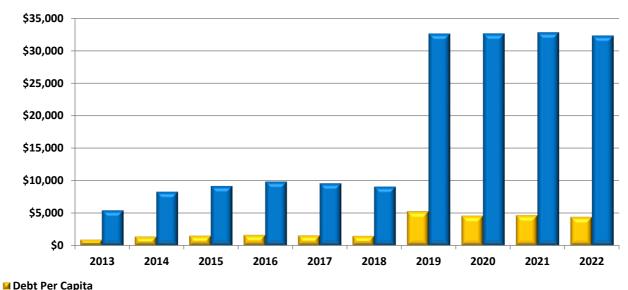

| 1,647   |     | 9,914    |
| 2017   | 145,955,327   | -             |    | 145,955,327 | 9.60      | 2.78       |     | 1,575   |     | 9,646    |
| 2018   | 139,347,343   | -             |    | 139,347,343 | 8.21      | 2.49       |     | 1,499   |     | 9,129    |
| 2019   | 490,693,458   | (g) -         |    | 490,693,458 | 28.46     | 8.16       |     | 5,263   |     | 32,628   |
| 2020   | 479,499,666   | -             |    | 479,499,666 | 24.27     | 6.90       |     | 4,600   |     | 32,639   |
| 2021   | 456,584,508   | (i) -         |    | 456,584,508 | 23.25     | - (h)      |     | 4,667   |     | 32,819   |
| 2022   | 436,472,040   | 510,396       | j) | 436,982,436 | 21.02     | - (h)      |     | 4,406   |     | 32,326   |

### **Historical Outstanding Debt by Type**



- Debt Per Student
  - (a) See schedule on page 90 for assessed property value data.
  - (b) See schedule on page 99 for personal income data.
  - (c) See schedule on page 99 for estimated population data.
  - (d) See schedule on page 99 for October 1 School Enrollment data.
  - (e) Beginning in 2013, premium on bond sales is included in the General Obligation Bond amounts.
  - (f) Beginning in 2016, accreted interest on bond sales is included in the General Obligation Bond amounts.
  - (g) Fiscal year 2019 the district sold \$298.9 million in G.O. bonds.
  - (h) Personal income data for Arapahoe County is not yet available from Bureau of Economic Analysis (BEA).
  - (i) Fiscal year 2021 the district refunded the majority of the G.O. bonds, Series 2010.
  - (j) Fiscal year 2022 the distr