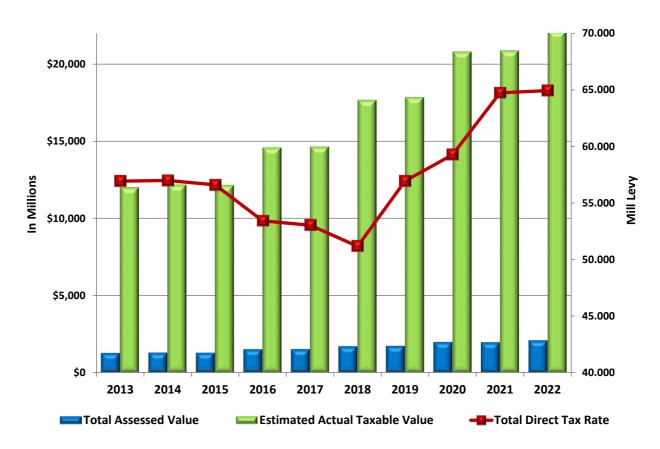

| 10.38                                                        |
| 2018           | 17,668,425,091                              | 9.61                                                         |
| 2019           | 17,849,401,924                              | 9.66                                                         |
| 2020           | 20,802,560,159                              | 9.50                                                         |
| 2021           | 20,871,059,970                              | 9.41                                                         |
| 2022           | 22,136,009,050                              | 9.39                                                         |

### Historical Assessed Value and Estimated Actual Value of Taxable Property



- (a) Assessed and estimated actual taxable values are per the Arapahoe County Assessor's Office.
- (b) Other property includes vacant land, industrial, agricultural, state assessed, and oil and gas property.

Source: Arapahoe County Assessor's Office

### ARAPAHOE COUNTY SCHOOL DISTRICT NUMBER SIX Direct and Overlapping Property Tax Rates Last Ten Fiscal Years (Unaudited)

### Arapahoe County School

|                    |                            | Distric                            | t Number Six                               |       |                           | O                          |                            |                                          |     |                     |
|--------------------|----------------------------|------------------------------------|------