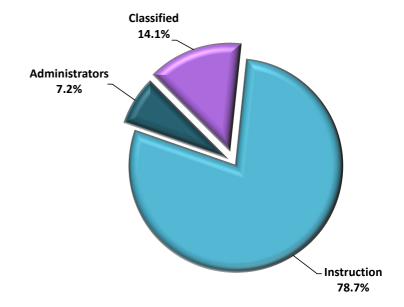

| 113.6   | 111.7   | 121.9   | 125.9   | 126.9   | 125.5   | 128.4   | 121.9   | 115.4   | 115.7   |
| Custodians                     | 90.8    | 90.4    | 90.7    | 90.6    | 90.6    | 87.1    | 88.3    | 86.7    | 43.7    | 0.1     |
| Maintenance                    | 36.5    | 36.5    | 36.0    | 35.5    | 35.5    | 45.2    | 45.3    | 45.9    | 28.7    | 18.7    |
| Total support services         | 386.3   | 388.6   | 401.0   | 405.0   | 410.1   | 414.4   | 424.4   | 449.7   | 370.3   | 319.2   |
| Grand total                    | 1,502.2 | 1,527.5 | 1,550.4 | 1,561.9 | 1,564.2 | 1,565.7 | 1,603.9 | 1,670.6 | 1,572.2 | 1,494.9 |
|                                |         |         |         |         |         |         |         |         |         |         |

Source: Budget data



# ARAPAHOE COUNTY SCHOOL DISTRICT NUMBER SIX Operating Statistics Last Ten Fiscal Years (Unaudited)

Percentage

| Fiscal<br>Year | Enrollment | Operating<br>Expenditures | Cost<br>Per<br>Pupil | Percentage<br>Change | Expenses       | Cost<br>Per<br>Pupil | Percentage<br>Change | Teaching<br>Staff | Pupil-<br>Teacher<br>Ratio | of Students<br>Receiving<br>Free or<br>Reduced-<br>Price Meals |
|----------------|------------|---------------------------|----------------------|----------------------|----------------|----------------------|----------------------|-------------------|----------------------------|----------------------------------------------------------------|
| 2013           | 15,445     | \$136,362,819             | \$8,829              | 3.03 %               | \$ 149,601,29